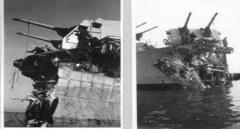

#### PHOTOGRAPH COLLECTION BELONGING TO SHIPMATE WALLACE "WALLY" DEETER, PN2, (48-49)

Submitted by Jeff Parker, Editor

As you all recall, I reported the passing of Shipmate and longtime friend Wallace "Wally" Deeter, PN2, (48-49), in the 2014 Fall Edition of the "Fireball".

The Association Officers have been contacted by Mandie Deeter, "Wally's" Widow, with a special request. Mandie has reported that several photographs taken by "Wally" that included the bow damage to the "OZ" after the collision with the USS Chandler in 1948, turned up missing after there attending the 1997 Reunion held in San Diego. "Wally" had brought the photographs to share with us during the reunion; however, that was the last place that they were observed by "Wally".

If any member has any information regarding the possible whereabouts of "Wally's" missing photographs, please contact one of your elected officers ASAP. Locating the photographs and having them returned would be of great importance to Mandie and the entire Deeter Family.