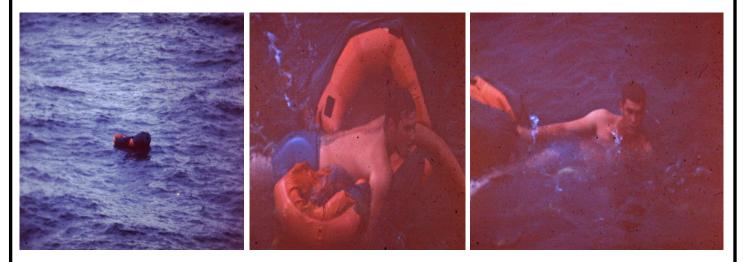

# **USS OZBOURN DD846 PHOTO GALLERY**

Submitted by Shipmate Jerry McKee YN2 (66-69)

Shipmate Jerry McKee, YN2 (66-69), a long time contributor to the "Fireball", provided the photos above. Jerry reported that in April or May 1968, as the "OZ" patrolled the coastline of Vietnam, an unidentified pilot's life raft was observed floating nearby. The Captain decided to have the raft recovered and an unidentified swimmer was put entered the water and recovered the raft. *Editor's Note: If anyone has additional information regarding this incident or the identity of the swimmer, please contact me or one of the Association's Officers*.

Pictured Left to Right: Al Swinger, Bill Hogan, Marybeth Smith, Reed Jones, Sue Jones, Rosmarie Stark, Charley Stark, Phil Smith & Vince Nahr.