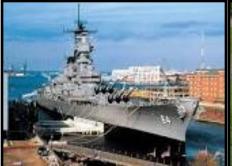

## <u>Friday, September 29, 2017</u> <u>USS WISCONSIN TOUR and MEMORIAL SERVICE</u>

Our motor coach will transport us to the USS Wisconsin BB64 where we will attend our Memorial Service for our shipmates and tour this grand old battleship where you may also wish to tour the Nauticus and the Naval History Museum. After our tour, take a short walk, (2-Blocks), to the Douglas MacArthur Memorial where you can shop and have lunch nearby. (Lunch on your own). **(Depart Hotel 9:15 am, Depart Wisconsin 3:30 pm)** 