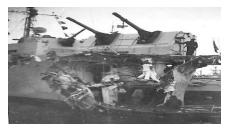

#### PHOTOGRAPH COLLECTION BELONGING TO SHIPMATE WALLACE "WALLY" DEETER, PN2, (48-49)

Submitted by Jeff Parker, Editor

As you all recall, I reported the passing of Shipmate and longtime friend Wallace "Wally" Deeter, PN2, (48-49), in the 2014 Fall Edition of the "Fireball".

The Association Officers have been contacted by Mandie Deeter, "Wally's" Widow, with a special request. Mandie has reported that several photographs taken by "Wally" that included the bow damage to the "OZ" after the collision with the USS Chandler in 1948, turned up missing after there attending the 1997 Reunion held in San Diego. "Wally" had brought the photographs to share with us during the reunion; however, that was the last place that they were observed by "Wally".

If any member has any information regarding the possible whereabouts of "Wally's" missing photographs, please contact one of your elected officers ASAP. Locating the photographs and having them returned would be of great importance to Mandie and the entire Deeter Family.